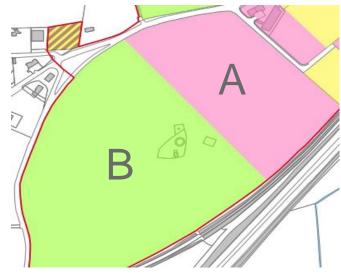

## Lands at Attyflin, Patrickswell, Co.Limerick 70.15 Acres / 28.39 Ha

Lands at Attyflin Patrickswell Co.Limerick
LOT A Approx 21.5 Acres (8.7Ha) Enterprise & Employment
LOT B Approx 48.6 Acres (19.6Ha) Agriculture
Combined Approx 70.15 Acres (28.39Ha)

#### **Tenure**

The property is held under Freehold Title

| Lot      | Zoning                  | Size<br>(Acres) | Guide<br>Price |
|----------|-------------------------|-----------------|----------------|
| Lot A    | Enterprise & Employment | 21.5            | €3,225,000     |
| Lot B    | Agriculture             | 48.6            | €1,500,000     |
| Combined | -                       | 70.1            | €4,725,000     |

### Description

The subject lands extend to approx 70.15 Acres (28.39Ha). Approx 21.5 acres are zoned Enterprise & Employment with the remaining 48.6 acres zoned for agricultural use.

### **Zoning/Planning**

A – Enterprise & Employment lands

B – Agricultural Lands