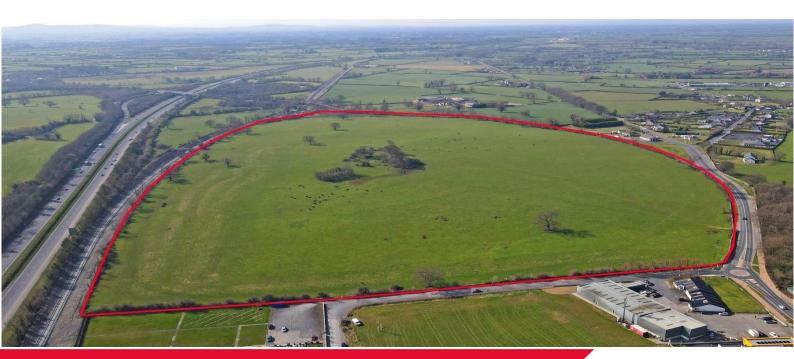

## Lands at Attyflin, Patrickswell, Co.Limerick 70.15 Acres / 28.39 Ha

Lands at Attyflin Patrickswell Co.Limerick
LOT A Approx 21.5 Acres (8.7Ha) Enterprise & Employment
LOT B Approx 48.6 Acres (19.6Ha) Agriculture
Combined Approx 70.15 Acres (28.39Ha)

## **Property Highlights**

- Prominent land-holding of 70.15 acres (28.39ha) located in Patrickswell Co.Limerick
- Highly accessible location, situated just off the M20 Motorway providing ease of access to Dublin, Cork and Galway
- The lands are located immediately adjacent to the Patrickswell Enterprise Centre within close proximity to Limerick City and Raheen Business Park which is home to Eli Lilly, Regeneron, Analog Devices and Dell
- The lands comprise of a greenfield site, currently in agricultural use
- Available in entirety or in separate lots

### Description

The subject lands extend to approx 70.15 Acres (28.39Ha). Approx 21.5 acres are zoned Enterprise & Employment with the remaining 48.6 acres zoned for agricultural use.