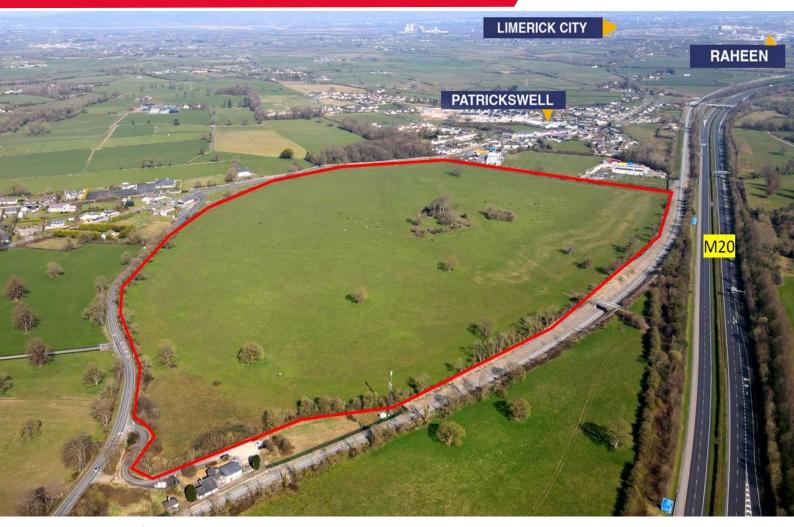

## Lands at Attyflin, Patrickswell, Co.Limerick 70.15 Acres / 28.39 Ha

Lands at Attyflin Patrickswell Co.Limerick
LOT A Approx 21.5 Acres (8.7Ha) Enterprise & Employment
LOT B Approx 48.6 Acres (19.6Ha) Agriculture
Combined Approx 70.15 Acres (28.39Ha)

## **Property Highlights**

- Prominent land-holding of 70.15 acres (28.39ha) located in Patrickswell Co.Limerick
- Highly accessible location, situated just off the M20 Motorway providing ease of access to Dublin, Cork and Galway
- The lands are located immediately adjacent to the Patrickswell Enterprise Centre within close proximity to Limerick City and Raheen Business Park which is home to Eli Lilly, Regeneron, Analog Devices and Dell
- The lands comprise of a greenfield site, currently in agricultural use
- Available in entirety or in separate lots

### Location

The subject lands are located on the edge of Patrickswell Co.Limerick, approx 11.km from Limerick City Centre. The lands are immediately adjacent to the Patrickswell Enterprise Centre and benefit from the surrounding M20 and N21 road network given ease of route to Dublin Cork & Galway.

The lands are approx 5km from the Raheen Industrial Estate which is home to a wide range of domestic and International companies including Analog Devices, Regeneron, Stryker, HSE, Dell and Eli Lilly.